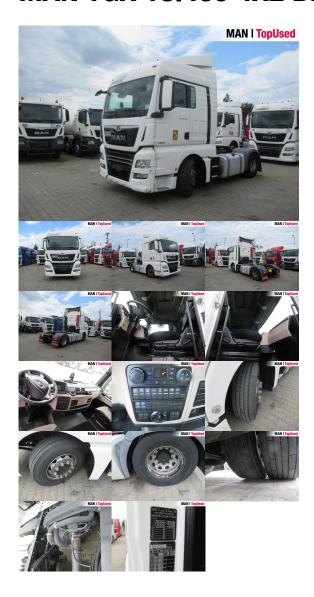

# **MAN TGX 18.460 4X2 BLS**

### **BASIC DATA**

Brand MAN

Model serie TGS

Model variant TGS TG2

Body type Tractor unit (Standard)

Colours white
Driver's cab XLX

Berths 2 berths

### **TECHNICAL DATA**

Power 338 kW (460 HP)

Fuel Diesel

Gearbox type Automatic

Wheel drive 4x2

Suspension Leaf air suspension

Axles 2 axles

# **WEIGHTS AND MEASURES**

GVW 18,000 kg

Rear overhang 800 mm

Wheel base 3600 mm

Fuel tank AdBlue: 60 I

Fuel tank: 580 | Fuel tank: 580 |

Emission category Euro6