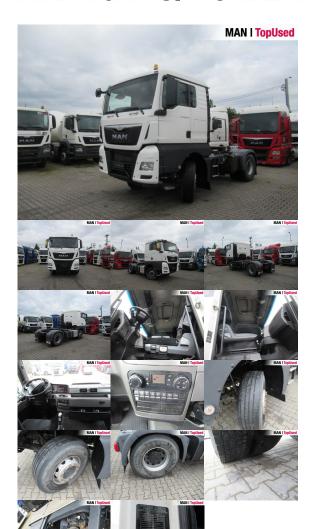

# **MAN TGX 18.440 4X2 BLS**

## **BASIC DATA**

Brand MANModel serie TGS

Model variant TGS TG2

Body type Tractor unit (Standard)

Colours white
Driver's cab XL

Berths 1 berth

## **TECHNICAL DATA**

Power 324 kW (441 HP)

Fuel Diesel Gearbox type Manual

Wheel drive 4x2

Suspension Leaf air suspension

Axles 2 axles

# **Safety**

- Antilock Braking System ABS
- Anti Slip Regulation ASR
- Immobilizer
- Kerb mirror: right
- Heated wide angle mirror

#### Interior

- Board computer
- Multifunctional steering wheel
- Digital tachograph
- Carpet floor covering

#### Comfort

- Adjustable steering column
- Electric window lift 2x
- Air conditioning
- Driver's armrest
- Comfortable driver seat
- Central locking with remote control
- Air-suspended driver seat
- Isolated driver's cab
- DC/AC converter

#### **Exterior**

- Self-levelling suspension
- Electr. and heated rear view mirrors
- Low noise
- Rear differential lock
- PTO: PTO NH/1C without flange f0.91/1.09right side, horizontal
- Fifth wheel
- Lifting roof (manual)

#### **Assistance systems**

- Cruise control
- MAN BrakeMatic
- Speed limiter

#### Wheels and tyres

Spare wheel carrier

front springs parabolic 8.0 t, rear air suspension 13 t, hub reduction rear axle AP HP-1352, planetary axle ratio i 3.63, fuel filter heating, cab insulation NORDIC, wiring for tank truck to ADR, ADR Typ AT, equipment for dangerous goods to ADR, type OX, supply kit for semitrailer with lifting axle or moving-off aid, trailer socket 24V (7-7-pin), pick-up plate 40 mm